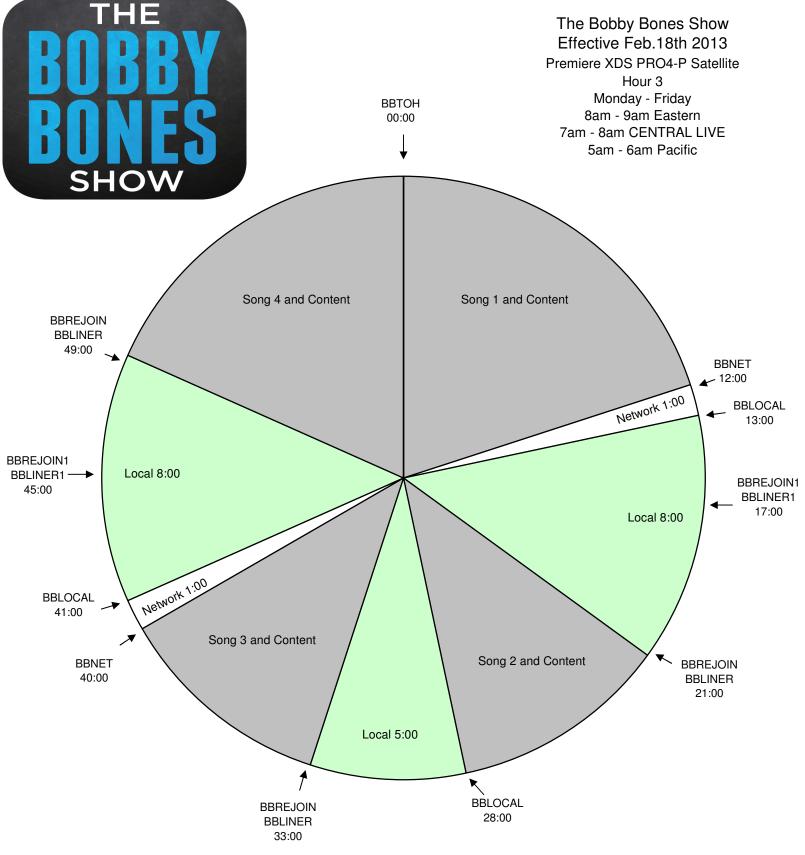

For Technical Assistance call: Premiere Network Operations Center: 800-276-4431 Technical Info: www.premiereradio.com/engineering

## All Breaks Float! TOH & BBLINER Also Float!

Program is live for 5 hours starting at 6am Eastern. Central and Western time zones are welcome to air 5 hours, starting at 5am local time.

Network will program music and talk during the content segments. Stations are welcome to schedule additional songs in the 8 minute local segments

BBLOCAL - Fires local breaks. All breaks float.

BBLINER - Floats. Fires locally voiced short show ID - must be exactly 5 second, dry voice BBLINER1 - Fires locally voiced short show ID - must be exactly 5 second, dry voice BBREJOIN - Joins the show

BBREJOIN1 - Optional rejoin for 4 minute local breaks.

BBTOH - Floats. Fires locally produced top of hour ID - network will go silent for :15 BBCONTEST - For Clear Channel Stations Contesting